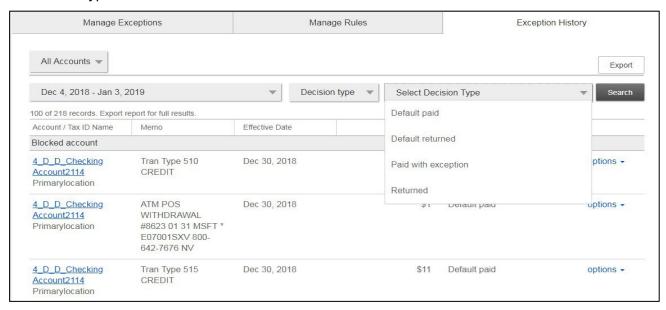

5. History displays on the account level based on entitlements, including accounts across multiple TINs

6. History is grouped by exception type.

When searching by Exception type and Decision type, additional search options display.

## **Decision type**