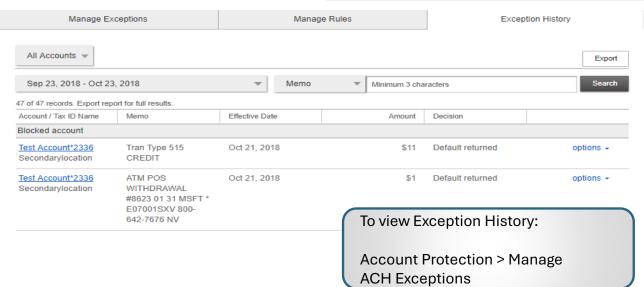

Exception History displays all ACHs rule exceptions decisioned (pay or return) by the business. Only business users with Manage ACH Positive Pay Exceptions permission will have access to Exception History.

## **Exception History Basics**

- 1. History can be displayed for the last 30, 60, 90, 180 days or custom dates.
- 2. History can be filtered by exception status; can also search by memo, amount, exception type, decision type.
- 3. History appears in a read-only format
- 4. History can be downloaded to a .csv format

5. History displays on the account level based on entitlements, including accounts across multiple TINs

6. History is grouped by exception type.

When searching by Exception type and Decision type, additional search options display.