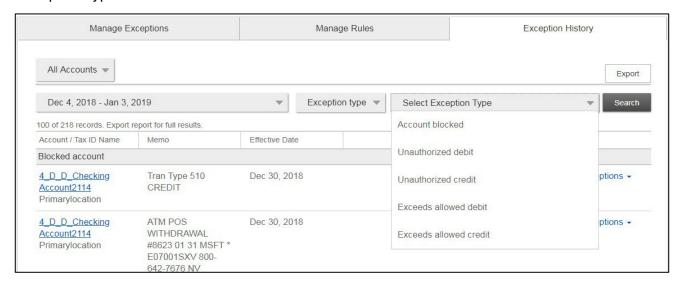

5. History displays on the account level based on entitlements, including accounts across multiple TINs

6. History is grouped by exception type.

When searching by Exception type and Decision type, additional search options display.

## **Exception type**