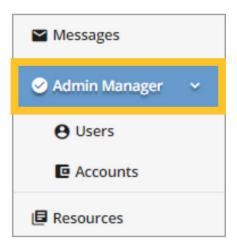

# **Admin Manager**

The Admin Manager will only appear if you are a company administrator. Please refer to the ONPointe Essentials Administrator Guide located under Resources for more information.

#### Resources

Access helpful information and user guides about ONPointe Essentials.