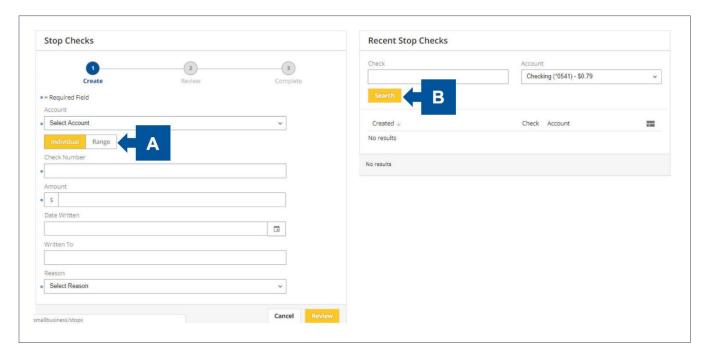

# **Stop Checks**

Place a stop payment on a check that is lost or stolen.

- A. Create a stop payment on one check or a range of checks.
- B. View a history of stop payments.

ONPointe Essentials determines whether the check has already been paid or if it already has a Stop Payment instruction in place and if so, does not accept the request.