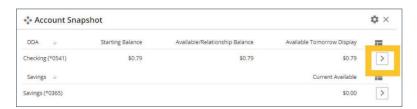

#### **Account Snapshot**

See starting, available/relationship and available tomorrow balance information for up to ten accounts.

Note: Click the right arrow next to the account to view more details.