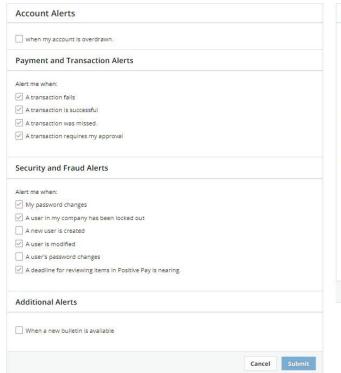

#### **Alerts**

Manage notifications for specific services, activities or transactions.

- A. Select notification to be received by email and/or SMS text message.
- B. View recent alerts.