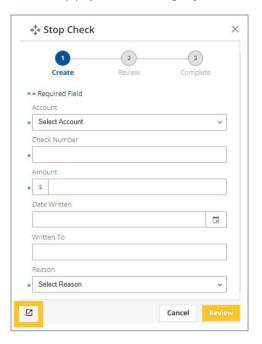

#### **Stop Check**

Enter information to initiate a Stop Payment on a check.

Note: Click the arrow in the bottom left corner to stop payment on a range of checks.