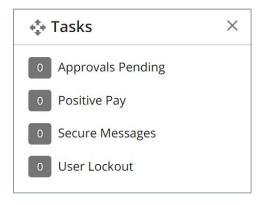

#### **Tasks**

High level view of outstanding messages and actions.

Note: Click on one of the links to view details on action needed.