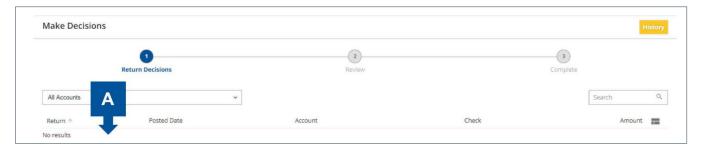

# **Positive Pay**

Check Positive Pay is a fraud prevention tool allowing business clients to monitor checks posted to their account(s) and make the decision to return any check. If no decision is selected, the check will be paid.

Check Positive Pay Decision items let you:

- A. View any checks that have been posted to your account by Old National Bank.
- B. Provide a Return decision. If a Return decision is selected, a reason for the return can be provided, and Old National Bank will not process the check.