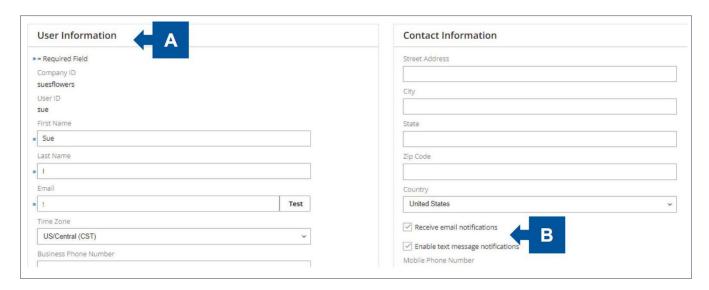

# **Edit My Profile**

Manage your user profile:

- A. Update your user information.
- B. Define your communication preferences.

Certain fields, such as the User ID, cannot be modified. Contact your Administrator if you need assistance with these fields.