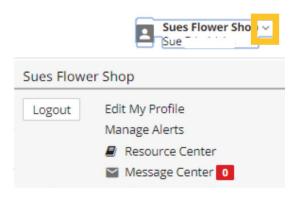

# **Top Navigation Menu**

Click on the down arrow in the top navigation to view additional navigation options:

- A. Logout: Log out of ONPointe Essentials
- B. Edit My Profile: Manage your user profile
- C. Manage Alerts: Link to the Alerts page
- D. Resource Center: Link to the Resources page
- E. Message Center: Link to the Messages page