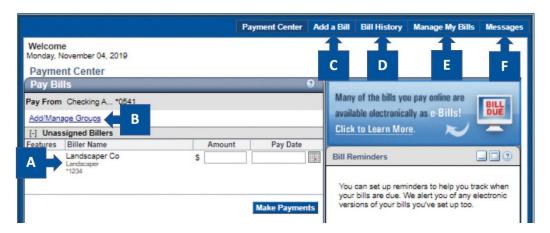

# **Bill Pay**

Bill Pay lets you request that a payment by sent to businesses or individuals (collectively called "billers") using ONPointe Essentials. Payments using Bill Pay are typically received by the biller within 3 to 5 business days.

From the Make a Payment screen, click the button labeled 3-5 Business Days Standard Bill Pay. A new window will open for the Bill Pay service.

Using Bill Pay, you can:

- A. Send payments to existing billers
- B. Group your billers by category
- C. Add billers
- D. View your history
- E. Manage existing billers
- F. Send message to Bill Pay support