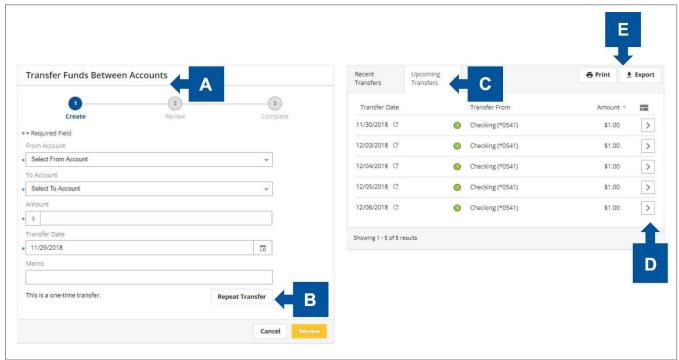

#### **Transfers**

Click on **Transfers** in the left navigation to view the Transfer page and complete the following online banking activities:

- A. Initiate a one-time funds transfer today or in the future from one account to another account at Old National Bank.
- B. Schedule repeat transfers with frequency options including daily, weekly, bi-weekly, semi-monthly, monthly or annual. The duration can be until you cancel the transfer or a specified end date.
- C. View recent and upcoming transfers.
- D. Edit, cancel, approve or reject a specific Account Transfer.
- E. Print or download information to your computer in a .CSV format.

The cutoff time for Account Transfers is 10pm ET / 9pm CT. An Account Transfer may require approval by a second ONPointe Essentials user.