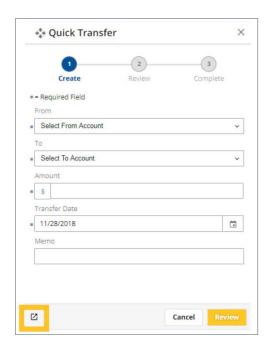

#### **Quick Transfer**

Enter information to make a transfer to another account at Old National Bank.

Note: Click the arrow in the bottom left corner to make a recurring transfer or view transfer history.