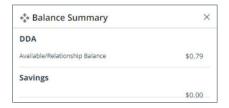

|

This Overview guide is a summary of ONPointe Essentials services and can be used in conjunction with the Help pages available within the ONPointe Essentials portal.

Click the ② icon in the upper right corner within ONPointe Essentials to view helpful tips. A temporary banner message will appear at the top of the page notifying you of a deadline to complete your activity.

# **Main Navigation**

#### **Home Page**

The Home page gives you easy access to information when you first log in to ONPointe Essentials:

#### **Account Snapshot**

See starting, available/relationship and available tomorrow balance information for up to ten accounts.

Note: Click the right arrow next to the account to view more details.



#### **Balance Summary**

View your current balance by account type.



#### **Bulletins**

Read messages from Old National Bank regarding security alerts, cut-off time changes, etc.

Note: Click the X icon to close the bulletin.

#### Marketing

Learn more about additional services available at Old National Bank.



# **Payments Calendar**

Research scheduled transfers by date.

Note: Click the right arrow next to the payment to view more details.



#### **Quick Transfer**

Enter information to make a transfer to another account at Old National Bank.

Note: Click the arrow in the bottom left corner to make a recurring transfer or view transfer history.



#### **Stop Check**

Enter information to initiate a Stop Payment on a check.

Note: Click the arrow in the bottom left corner to stop payment on a range of checks.



#### **Tasks**

High level view of o