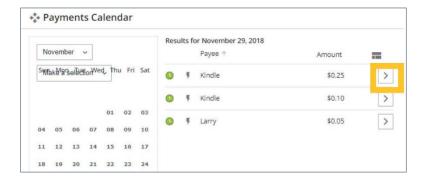

# **Payments Calendar**

Research scheduled transfers by date.

Note: Click the right arrow next to the payment to view more details.