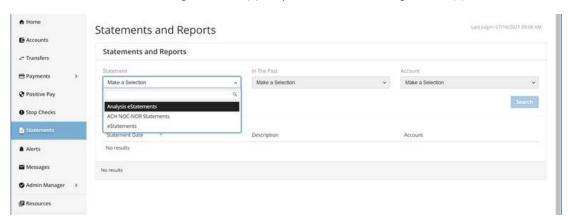

# **Analysis eStatements**

View, print and download the account billing statement(s) for your business checking account(s).