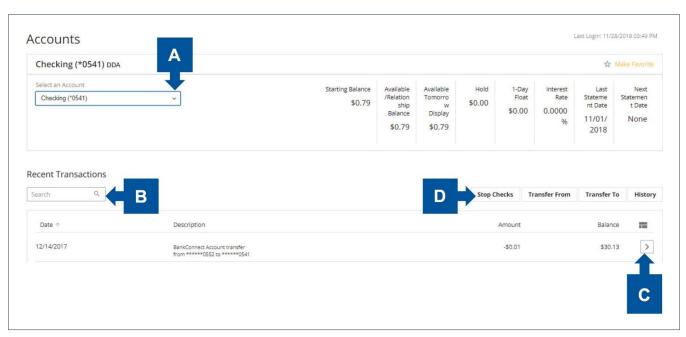

#### **Accounts**

Click on **Accounts** in the left navigation to view the Accounts page and complete the following online banking activities:

Select an account to view account balance details including holds, float and interest rate.

Search for specific transactions using account number, date, amount, check number and/or transaction type. View check image.

Quicklinks to place a check stop payment and transfer between accounts at Old National Bank.

Note: Accounts page default is account history.