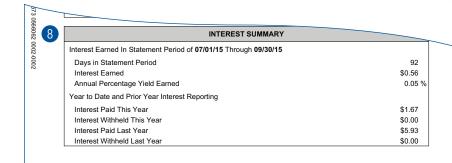

7 Daily Balance Summary:

Shows the daily activity in your savings account during the current statement period including deposits, withdrawals, fees or overdrafts.

8 Interest Summary:

Shows the interest earned during the current statement period including the annual percentage yield earned and the year to date and prior year reporting.